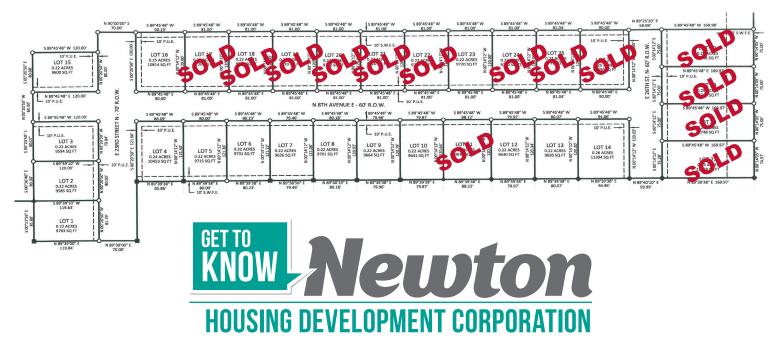

## • LOCATED IN NORTHEAST NEWTON NEAR A CITY PARK, CARDINAL POND AND BERG MIDDLE SCHOOL

- EASY ACCESS TO INTERSTATE 80 A 30 MINUTE COMMUTE TO DOWNTOWN DES MOINES!
- REMAINING LOTS ARE PRICED AT \$47,500.
- ARBOR ESTATES SECOND ADDTIION IS UNDER CONSTRUCTION AND WILL CREATE 28 NEW LOTS (INCLUDING EXECUTIVE LOTS) IN 2024, A NEW ENTRANCE INTO THE SUBDIVISION AND THE POSSIBILITY FOR 12 DUPLEXES IN A HOA ASSOCIATION!