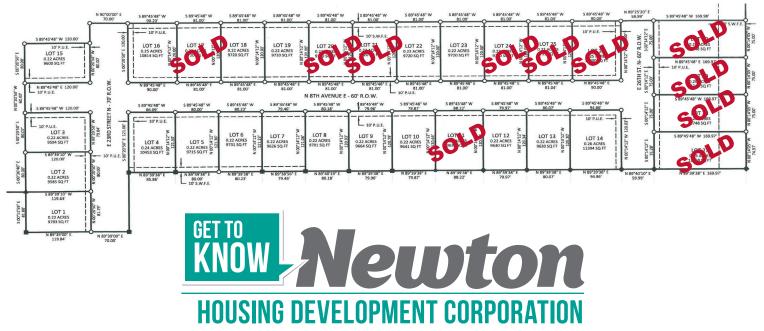

## NEW CONSTRUCTION IN ARBOR ESTATES WILL BE ELIGIBLE FOR NEWTON'S \$10,000 CASH INCENTIVE!

- LOCATED IN NORTHEAST NEWTON NEAR A CITY PARK, CARDINAL POND AND BERG MIDDLE SCHOOL
- EASY ACCESS TO INTERSTATE 80 A 30 MINUTE COMMUTE TO DOWNTOWN DES MOINES!
- REMAINING LOTS ARE PRICED AT \$42,500 THROUGH THE END OF 2023.
- ARBOR ESTATES SECOND ADDTIION IS UNDER CONSTRUCTION AND WILL CREATE 28 NEW LOTS (INCLUDING EXECUTIVE LOTS) IN 2024, A NEW ENTRANCE INTO THE SUBDIVISION AND THE POSSIBILITY FOR 12 DUPLEXES IN A HOA ASSOCIATION!