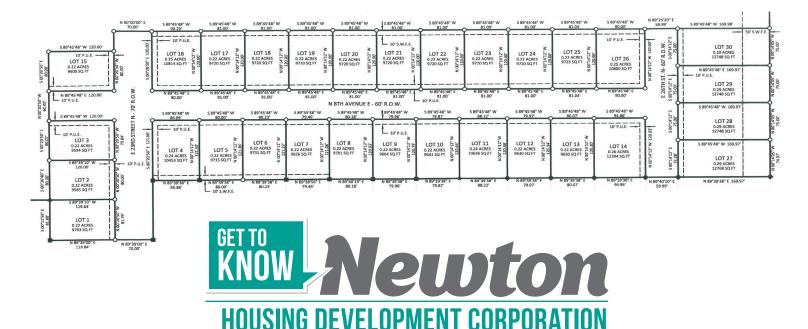

## SEE YOURSELF IN ONE OF NEWTON'S NEWEST SUBDIVISIONS

2507

ARBOR ESTATES

**NEW CONSTRUCTION IN ARBOR** 

**ESTATES WILL BE ELIGIBLE FOR** 

NEWTON'S \$10,000 CASH INCENTIVE!

30 NEW SINGLE FAMILY LOTS, ZONED R1, LOCATED IN NORTHEAST NEWTON NEAR BERG MIDDLE SCHOOL & AGNES PATTERSON PARK. CLOSE TO SHOPPING & EASY ACCESS TO INTERSTATE 80 VIA EXIT 168.